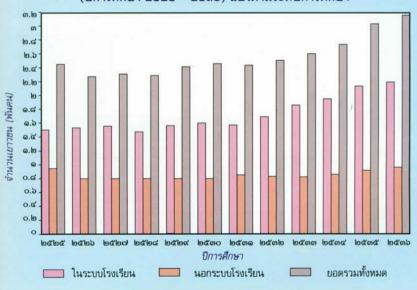

| අතර          | କକଠ    | ම්බම් | ២,බ෨⊄     | ¢២¢             | ଜରଣ          | ରଠା      | alen    | <b>෨,</b> ෮ඁඁඁ෭ඁ෩ඁ |
| රගත්ත         | a<br>ದ್ದಾಗ     | െ,ഠഠ២        | ରଚ୍ଚ   | മരമ   | ०वव,व     | අතඅ             | ncc          | ಡಾ       | areo.   | ග,බහ්රී            |

พมายเหตุ ฉ.เป้าหมายให้ทุนนักเรียนจำนวน ๒๕๒๕ คน แต่บางจังพวัดคัดเยาวชนส่งมาจำนวนไม่ครบตามที่กำหนด ทำให้จำนวนนักเรียนที่รับทุน น้อยกว่าเป้าหมายในระยะต้น ๆ

๒. ปีการศึกษา ๒๕๒๖-๒๕๒๙ มูลนิธีฯ ไม่ได้ให้ทุนเรียนวิชาชีพระยะสั้นเนื่องจากปี ๒๕๒๕ ได้ส่งทุนไปให้แต่ระยะเวลาเรียนสั้นมากทางจังหวัด
 ไม่สามารถมอบเงินให้เยาวชนได้หัน ทั้งนี้ตั้งแต่ปี ๒๕๓๐ จึงได้พิจารณาให้ทุนอีกครั้งโดยให้กลุ่มงานพัฒนาฝีมือแรงงาน เป็นผู้คัดเลือก

# แผนภูมิแสดงจำนวนผู้ได้รับทุนการศึกษาต่อเนื่องในแต่ละปี (ปีการศึกษา ๒๕๒๕ – ๒๕๓๖) แบ่งตามระดับการศึกษา





# ตารางแสดงจำนวนเยาวชนผู้รับทุนที่จบการศึกษาทุกระดับในแต่ละปี (ปีการศึกษา ๒๕๒๕-๒๕๓๕)

| ปีการศึกษา    |             | ในระบบโรงเรียน |        |      |           |            | นอกระบบโรงเรียน |          |              |              |
|---------------|-------------|----------------|--------|------|-----------|------------|-----------------|----------|--------------|--------------|
| Ull lanile i  | ประกม       | มัธยม          | อาชีวะ | อุคม | BBRSSN    | เค็กเล็ก   | สามเณา          | ระยะสั้น | SERSON       | BENSTANIANA  |
| මර්මර         | Œ           | 5              | _      | -    | <b>90</b> | 2          | 2               | හරග      | <b>២</b> ೦೦  | ଅନନ          |
| टिएकेल        | നമ          | മെ             | Œ      | aço  | മെയ       | ଜଣା        | 90              | 12