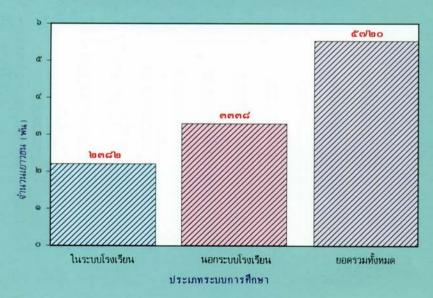

| 4      | ରଠାଥ | മെ        | ०दव        | ରଙ୍କର           | lon      | cbc          | <b>୯</b> ୩୧ର |
| முற்ற         | ରଥା         | DOC            | 94     | ¢ο   | 百年        | മല         | କଳାନ            | bo       | ccc.         | वादव         |
| ර්ගය          | ७०          | Œ              | o¢.    | pa   | வள்ள      | SEÉ        | ŒŒ              | a,o      | 10CO         | <b>⊄</b> mm  |
| රකර           | a.¢         | Œ              | ລຫ     | ബ്ല  | 101000    | ຄາໜລ       | ac              | คอ๗      | ক্রমাত       | G00          |
| ยอดรวม        | mlac:       | वादवा          | ବରଣ    | mba  | ල,ගයල     | ලකුබ.ම     | được đ          | con      | ത,തതര        | ©,mleo       |

# แผนภูมิแสดงจำนวนเยาวชนที่จบการศึกษาทุกระดับในแต่ละปี (ปีการศึกษา ๒๕๒๕ - ๒๕๓๕) แบ่งตามระบบการศึกษา





## ตารางแสดงจำนวนเยาวชนที่จบการศึกษาเท่าที่รายงานการประกอบอาชีพให้ทราบ ปีการศึกษา (๒๕๒๕–๒๕๓๕)

| ปีการศึกษา    |            | ในระบบโรงเรียน |                     |          |                |                    |             | นอกระบบโรงเรียน |                    |              | ยอดรวมทั้งหมด           |  |
|---------------|------------|----------------|---------------------|----------|----------------|--------------------|-------------|-----------------|--------------------|--------------|-------------------------|--|
|               | จบทั้งหมด  | งานราชการ      | งานเอกซน            | งานอิสระ | งานรัฐวิสาหกิจ | ยอดรวม<br>ที่ทำงาน | จบทั้งหมด   | งานเลกซน        | ขอดรวม<br>ที่ทำงาน | จบการศึกษา   | ประกอบอา <del>ชีพ</del> |  |
| চক্চক         | ရဝ         | -              | -