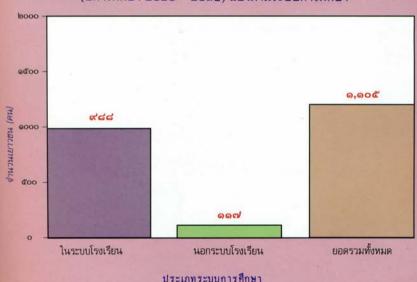

| 5        | -              | be                 | ೯           | ana,            | ണവ്                | ៤៣៣          | mď                      |  |
| bene          | bba<br>bba | ъ              | ବର                  | æ        | -              | bb                 | <b>එ</b> ගම | mo              | mo.                | ೯೦೦          | Œ10                     |  |
| ยอดรวม        | ල,ඉදල      | ත්වල්          | <b>E</b> m <b>¢</b> | ยอด      | ၈၀             | ಥದದ                | ៣,៣៣៤       | ରଚନା            | କରଣା               | ट्,लाए०      | බ,බ <b>ර</b> ණ          |  |

หมายเหตุ : เยาวชนนอกระบบโรงเรียนที่จบการศึกษาทั้งหมดส่วนมากจะเป็นเยาวชนระดับเด็ก ซึ่งทุกคนเรียนชั้นประถมศึกษาปีที่ 1

# แผนภูมิแสดงจำนวนเยาวชนที่จบการศึกษา (ปีการศึกษา ๒๕๒๕ - ๒๕๓๕) แบ่งตามระบบการศึกษา





# ตารางแสดงจำนวนเยาวชนที่ลาออกกลางคัน หรือ มีเหตุขัดข้องต้องงดทุน (กล่าวคือ มิได้เรียนต่อเนื่องจนจบการศึกษาแต่ละระดับ)

(ปีการศึกษา ๒๕๒๗ - ๒๕๓๖)

| ปีการศึกษา    | ลาออก | สละสิทธิ์ | ย้ายติดต่อไม่ได้ | ร.ร.ของดทุน | เสียชีวิต | ยอดรวม      |
|---------------|-------|-----------|------------------|-------------|-----------|-------------|
| ලද ලබ         | m     | 4         |                  |             |           | m           |
| මණ්මය         | ۹     | ດ         |                  | ٩           |           | n           |
| වල්වග්        | ଜଣ    | Œ         | m                | or'         |           | ຫລ          |
| béno          | b¢.   | ရ         | lo lo            | Œ           |           | ďæ          |
| <b>ම</b> අත ක | ೧೮    | ۵         | ь                | ଉଦ