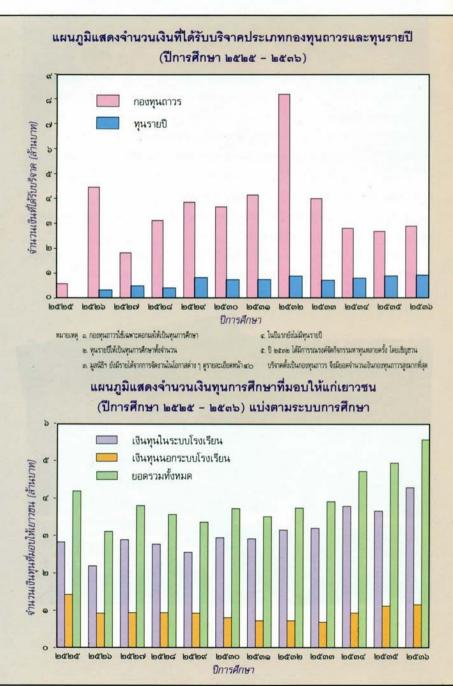

#### ก่อนที่จะสร้างศรัทธาขึ้นได้ด้วยการบริหารงานที่ดีนั้น

เงินทุนเป็นปัจจัยสำคัญที่สุดต่อการดำเนินงานกิจการดำง ๆ เงินทุนการศึกษาที่มูลนิธิฯ มอบให้แก่เยาวชน ทั่วประเทศนี้ ได้จากดอกเบี้ยของผู้บริจาคกองทุนกาวร จากผู้บริจาคเงินเป็นทุนรายปีและจากการจัดกิจกรรมหทุน ในรูปแบบต่าง ๆ ตลอดเวลา ในระยะแรก มูลนิธิฯ ได้รับพระบรมราชานุญาตให้จัดทำเหรียญ และแผ่นภาพ ๙ รัชกาล เพื่อมอบให้แก่ผู้ที่ร่วมใจสมทบเงินทุนการศึกษาเพียง ๒๐ บาท หรือ ๑๐ บาท ทั้งนี้เพื่อเปิดโอกาสให้ ประชาชนทั่วประเทศได้มีส่วนร่วมสนองพระมหากรุณาธิคุณอย่างทั่วถึง มูลนิธิฯ ได้จัดหาทุนทุกรูปแบบได้แก่ การ จัดละครทางสถานีโทรทัศน์ ๓ เรื่องได้เงินครั้งละ ๔-๕ ล้านบาท การจัดคอนเสริต์ธงไชย แมคอินโตย์ได้เงินครั้งละ ๑-๓ ล้านบาท การจัดคอนเสริต์ธงไชย แมคอินโตย์ได้เงินครั้งละ ๑-๓ ล้านบาท การจัดคอนเสริต์โดยเยาวชน การจำคมาให้ได้เงิน ๖ ล้านบาท การจัดแฟชั่นโชว์ ๒ ครั้ง การจัดคอนเสริต์โดยเยาวชน การจำหน่ายรูปลอกชุดวัฒนธรรม การจำหน่าย ส.ค.ส. การจัดกอล์ฟ-โบว์ลึ่งการกุศล การจำหน่ายดำราดัดเลื้อ การจัดละครเวที การจำหน่ายหนังสือ "ประสิทธิภาพในการเรียน"หนังสือ "คิดคนเดียว" การออกร้านที่สี่แยกคอกวัว การจัดทัศนศึกษา โดยเฉพาะองค์ประธานทรงพระกรุณาจัดสอน "ร่วมจิตต์การครัว" และจัดนำชมตำหนักประถมด้วยพระองค์เองอีกด้วย นอกเหนือจากที่ได้ทรงเป็นศูนย์รวมใจ และเป็นกำลังสำคัญในการทาทุนทุกครั้ง