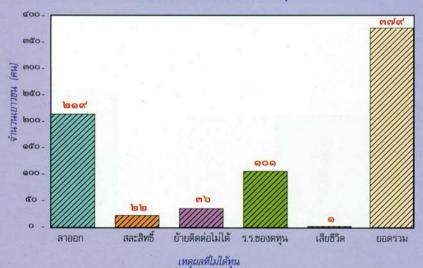

| ďæ          |
| <b>ම</b> අත ක | ೧೮    | ۵         | ь                | ଉଦ          |           | യ്ത         |
| මළුගම         | ຫລ    | b         | ŧ                | ରଙ୍କ        | +         | අව          |
| ල්කක          | ពេញ   | 19        | Œ                | ଉଟ          | -         | <b>රි</b> බ |
| වර්ගය         | pe    | m         | Œ                | ରଥ          |           | ŒŒ          |
| ම් එක් එක්    | Œ     | 5         | କଠ               | SE          | ۹         | miles       |
| රෙක්වම        | be    | Œ         | æ                | ରଙ          | TO THE    | <b>E</b> M  |
| ยอดรวม        | ଅରଙ୍କ | 66        | cím              | ରତ୍ର        | 9         | anala,      |

# แผนภูมิแสดงสรุปจำนวนเยาวชนลาออกกลางคัน หรือ มีเหตุขัดข้องต้องงดทุน (ปีการศึกษา ๒๕๒๗ - ๒๕๓๖)





# ชีวิต...มุ่งมั่นสร้างสรรค์มา

กว่า ๑๒ ปี ที่มูลนิธิร่วมจิตต์น้อมเกล้าฯ เพื่อเยาวชน ได้ดำเนินการพัฒนาเยาวชนมา อย่างต่อเนื่อง ด้วยเป้าหมาย พัฒนาเยาวชนทุกระดับการศึกษาทั่วประเทศ ทั้งในระดับเด็ก ก่อนวัยเรียน สามเณร ประถมศึกษา มัธยมศึกษา อาชีวศึกษา อุตมศึกษา และเยาวชนฝึก วิชาชีพระยะสั้น ผลงานที่มองเห็นเป็นรูปธรรม ก็คือการอุปการะเยาวชน จำนวนรวม ๙.๒๗๔ คน นับแต่ปี พ.ศ. ๒๕๒๕ ถึงปัจจุบัน

ผลแห่งการอุปการะนั้นได้เสริมให้เยาวชนไทยกลุ่มหนึ่ง มีความรู้สึกอบอุ่น มีความหวังมี กำลังใจและมือนาคตให้ก้าวต่อไปของชีวิต มองโดยส่วนรวมก็คือ การช่วยลดช่องว่างในสังคม ให้การศึกษากระจายไปสู่ผู้ด้อยโอกาส สมตามเจตนารมณ์ของมูลนิธิฯ

ระบบวิธีการดำเนินงานเรื่องให้ทุนการศึกษา จัดให้เยาวชนผู้รับทุนมีผู้อุปการะเป็นรายบุคคลและ มูลนิธิฯ ช่วยประสานสัมพันธ์ให้เยาวชนและเจ้าของทุนผู้อุปการะได้ติดต่อกันโดยตรงเกิดประโยชน์สูงสุด