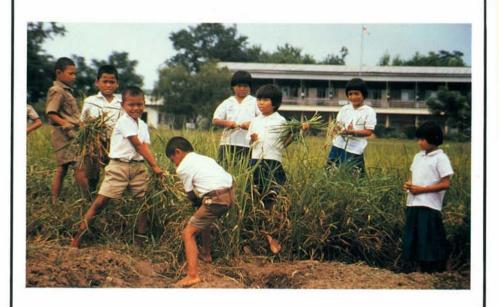

#### เจตนารมณ์ที่งดงาม

- มูลนิธิฯ มีวัตถุประสงค์เพื่อช่วยเต็ก และเยาวชน (รวมทั้งสามเณร) ประพฤติดียากไร้ที่ชัดสนจาก หมู่บ้านต่าง ๆ ทั่วประเทศ เริ่มตันด้วยจำนวน ๒๕๒๕ คน ให้ได้มีโอกาสรับการศึกษา และการอบรม คุณธรรมอย่างต่อเนื่อง จนสามารถประกอบอาชีพที่สุจริดได้ตามอัตภาพของตน เพื่อจะได้เป็นกำลังสำคัญ ช่วยกันรับช่วงสืบทอด รักษาเอกราช วัฒนธรรมและพัฒนาประเทศชาติให้เจริญรุ่งเรืองสืบไปในอนาคต
- ชื่อ "มูลนิธิร่วมจิตต์น้อมเกล้าฯ เพื่อเยาวชน" มีความหมายว่า ประชาชนทุกคนที่เห็นความ สำคัญของการให้การศึกษา และการอบรมคุณธรรมแก่เยาวชน ร่วมใจกันน้อมเกล้าฯ ถวายความกตัญญูต่อ พระมหากษัตริย์ และแสดงความกตัญญูต่อบรรพบุรุษ ของเรา ผู้เสียสละเลือดเนื้อและชีวิต เพื่อสร้างความ เป็นปึกแผ่น และพัฒนาประเทศชาติสืบต่อมาจนถึงปัจจุบัน
- \* มูลนิธิฯ นี้เป็นสัญญลักษณ์แห่งความกตัญญูของประชาชนชาวไทย ทั้งภายใน และภายนอก ประเทศที่ระลึกถึงพระคุณ และคุณงามความดีของ ชาติ ศาสนา พระมหากษัตริย์ และบรรพบุรุษที่ได้รักษา เอกราช และความมั่นคงของประเทศไว้ให้ชาวไทย สามารถดำรงชีวิตอยู่ได้ด้วยความภูมิใจในเอกราชประชาธิปไตย ของประเทศตลอดมานี้ จึงเป็นหน้าที่ของเราชาวไทยทุกคนที่จะต้องร่วมมือร่วมใจกันช่วยเยาวชนที่ยากไร้ และ ประพฤติดี ให้ได้รับการศึกษา อบรมเพื่อพัฒนาคุณภาพชีวิตตามอัตภาพของตนจนสามารถพิทักษ์รักษาประเทศ ชาติสืบต่อไปได้
- \* หลักการสำคัญของการให้ทุน "เยาวชนที่มีความประพฤติดี มาแลกกับเงินทุนช่วยการศึกษา โดยกระทรวงศึกษาธิการ กระทรวงมหาดไทย และทบวงมหาวิทยาลัยเป็นผู้คัดเลือกด้วยความเห็นชอบ ของคณะกรรมการการพัฒนาหมู่บ้าน และคณะกรรมการระดับต่าง ๆ

#### ฝังราก ฝากใบ ไว้เป็นพร เพื่อโลก แล้งร้อน จักผ่อนคลาย

มูลนิธิฯ ได้ดำเนินการให้ทุนการศึกษาแก่เยาวชน เพื่อบรรลุผลตามความมุ่งหมายทั้งด้านการศึกษา และอบรมเยาวชนให้เป็นผู้เพียบพร้อมด้วยคุณธรรม มูลนิธิฯ จึงพยายามจัดหาผู้อุปการะให้เยาวชนผู้รับทุน และทำหน้าที่ประสานสัมพันธ์ ระหว่างผู้อุปการะกับเยาวชน โดยจัดส่งรายงานผลการเรียน และผลการ พัฒนาต้านต่าง ๆ ของเยาวชนในแต่ละปีการศึกษาให้ผู้อุปการะได้ทราบด้วย นอกจากนี้ยังช่วยอบรมส่งเสริม คุณธรรมให้เยาวชน รู้จักแสดงกตเวทิตาคุณต่อผู้มีพระคุณ การติดต่อกันโดยตรงเช่นนี้ ช่วยให้เยาวชนได้รับ ความเมตตายิ่งชื้น และเพิ่มพูนศรัทธาในกุศลจิต กุศลกรรมของท่านผู้อุปการะตลอดมา